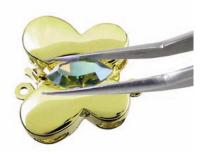

#### Tools needed:

- · jewelers tweezers
- · 2-part all purpose 5-minute epoxy, clear drying

- Mix glue per instructions. Before you glue, remove the clasp connector.
- · Apply glue to the recessed area where crystal sits (not on crystal).
- · Set in crystal and adjust to make sure crystal is level.