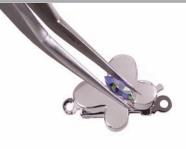

#### Tools needed:

- · jewelers tweezers
- · 2-part all purpose 5-minute epoxy, clear drying

- Mix glue per instructions. Before you glue, remove the clasp connector.
- · Apply glue to the recessed area where crystal sits (not on crystal).
- · Set in crystal and adjust to make sure crystal is level.