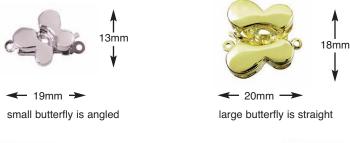

Sizes approx:

- small 19x13mm
- · large 20x18mm Nickel-free finishes:
- · rhodium plate
- · gold plate

Crystals needed (foil, pointback): SIZE QTY SIZE SHAPE **SWAROVSKI® STYLE #** small 6X3mm navette 4200 10x5mm 4200 large navette