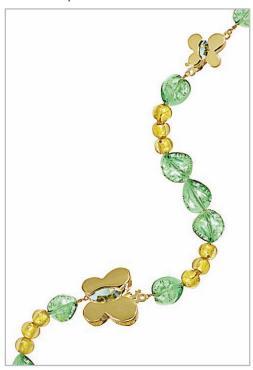

# Butterfly - small & large

Graceful butterfly clasps in two complimentary sizes that work interchangeably. Each Butterfly needs only one navette crystal to glue-in and bring them to life.

Connectors are the same size so you can link a bracelet and necklace together for an extended length or join several bracelets to make a necklace.

### Ideas to inspire...

Butterfly connectors are interchangeable. Link a bracelet and necklace together for a longer length.

Clasp style: Butterfly Skill level: easy Time approx: 5 minutes

Crystals to glue: